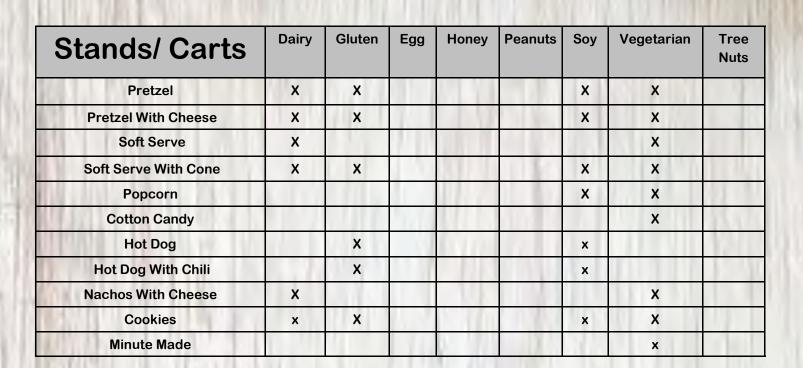

ouse Kettle Chips             |       | 11111  |        | 1111   | U. ()           | Х     | Х                                       |           |
| Kids Meal Cheese<br>Quesadilla | X     | х      | M      |        | 100             | 10    | Х                                       | (ARM)     |
| Kids Meal Chicken<br>Tenders   | х     | ×      | X      | W      | 1111            | ×     |                                         |           |
| Kids Meal PB & J               | 1041  | х      |        |        | X               | 1.74  | x                                       |           |

Gluten free buns are available at every location, and we use soy oil to fry all of our products.





Gluten free buns are available at every location, and we use soy oil to fry all of our products.





Gluten free buns are available at every location, and we use soy oil to fry all of our products.





Gluten free buns are available at every location, and we use soy oil to fry all of our products.



### **Iron Hen Express**

Kids Meal: Grill Cheese on a GF Hamburger Bun

Wedge Salad

Cobb Salad

Grit Bowl

**Grits and Greens** 

Turkey Provolone on a GF Hamburger Bun

Hen Burger on a GF Hamburger Bun

Hen House Club on a GF Hamburger Bun

Black Bean Burger on a GF Hamburger Bun

### **Junction Café**

Kids Meal: Hot Dog on a GF Bun

Black Bean Burger on a GF Hamburger Bun

Hamburger on a GF Hamburger Bun

Hot Dog on a GF Bun

Grilled Chicken BLT on a GF Hamburger Bun

Wedge Salad

### **Pizza Crossing**

All varieties of pizzas are available on GF crust.

### **Wild Burger**

All vari