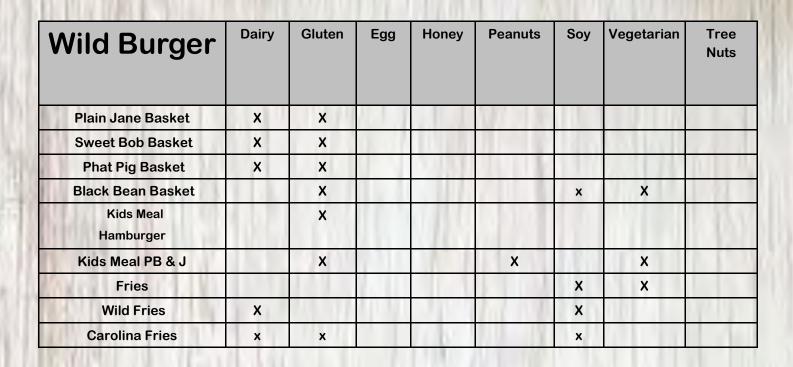

### **Wild Burger**

All varieties of burgers and hot dogs are available on a GF bun.