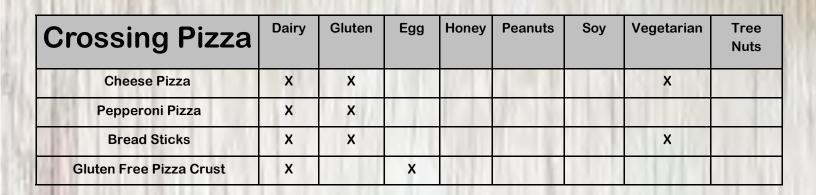

| 11/11  |                 | Х     | Х                                       |           |
| House Kettle Chips             |       | 11111  |        | 1111   | U. ()           | Х     | Х                                       |           |
| Kids Meal Cheese<br>Quesadilla | X     | х      | M      |        | 100             | 10    | Х                                       | (ARM)     |
| Kids Meal Chicken<br>Tenders   | х     | ×      | X      | W      | 1111            | ×     |                                         |           |
| Kids Meal PB & J               | 1041  | х      |        |        | X               | 1.74  | x                                       |           |

Gluten free buns are available at every location, and we use soy oil to fry all of our products.





Gluten free buns are available at every location, and we use soy oil to fry all of our products.





Gluten free buns are available at every location, and we use soy oil to fry all of our products.





Gluten free buns are available at every location, and we use soy oil to fry all of our products.



### **Iron Hen Express**

Kids Meal: Grill Cheese on a GF Hamburger Bun

Wedge Salad

Cobb Salad

Grit Bowl

**Grits and Greens** 

Turkey Provolone on a GF Hamburger Bun

Hen Burger on a GF Hamburger Bun

Hen House Club on a GF Hamburger Bun

Black Bean Burger on a GF Hamburger Bun

### **Junction Café**

Kids Meal: Hot Dog on a GF Bun

Black Bean Burger on a GF Hamburger Bun

Hamburger on a GF Hamburger Bun

Hot Dog on a GF Bun

Grilled Chicken BLT on a GF Hamburger Bun

Wedge Salad

###